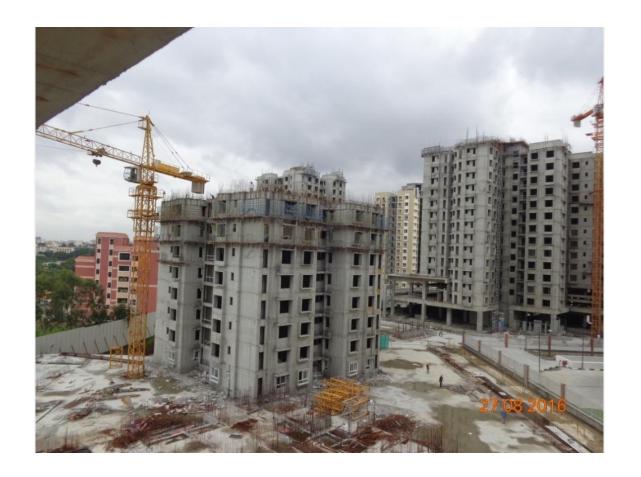

#### PODIUM:

- Tower F & G STP podium area
- Tower M & N podium area
- Tower J & K podium area
- Swimming pool area