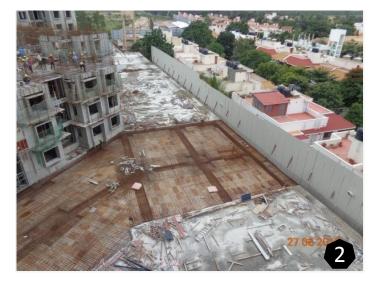

## **TOWER L**

- Level 3 Roof Completed
- Level 4 Roof Work In Progress

**TOWER M** 

• Level 12 Roof Completed