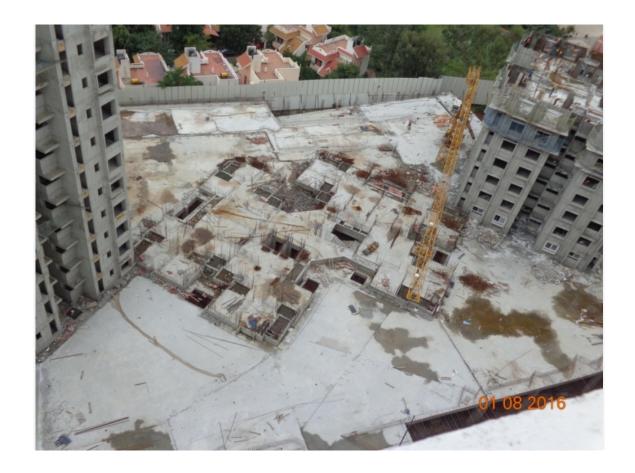

### PODIUM:

- Tower A & B Podium area
- Tower F &G Podium area
- Tower K & L Podium area
- Club House Area