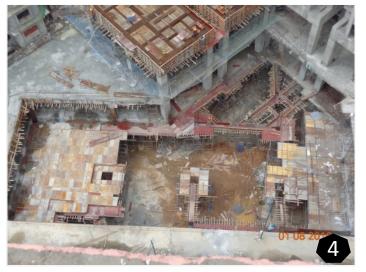

### PODIUM:

- Tower A & B Podium area
- Tower F &G Podium area
- Tower K & L Podium area
- Club House Area