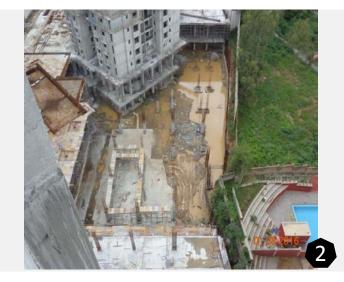

### PODIUM:

- Tower A & B Podium area
- Tower F &G Podium area
- Tower K & L Podium area
- Club House Area