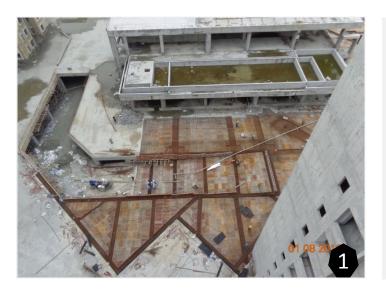

### PODIUM:

- Tower A & B Podium area
- Tower F &G Podium area
- Tower K & L Podium area
- Club House Area