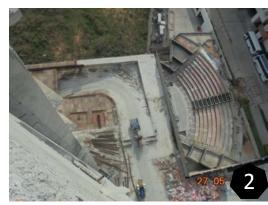

#### **PODIUM:**

- 1. Club house area
- 2. Tower F Ramp podium area
- 3. Project view
- 4. Tower A & B podium area
- 5. Tower D & E Vacuum Dewatered Flooring area