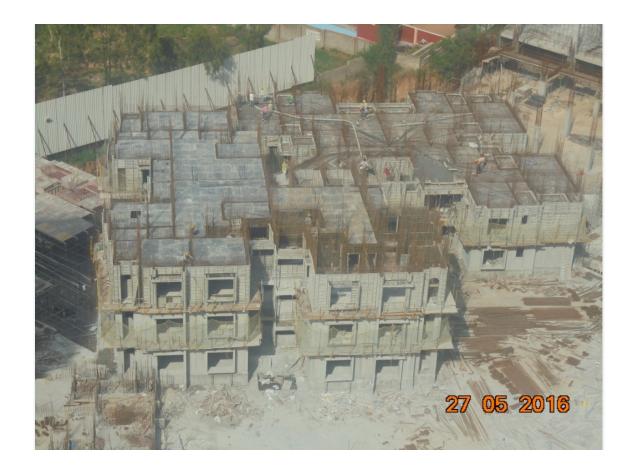

#### **PODIUM:**

- 1. Club house area
- 2. Tower F Ramp podium area
- 3. Project view
- 4. Tower A & B podium area
- 5. Tower D & E Vacuum Dewatered Flooring area