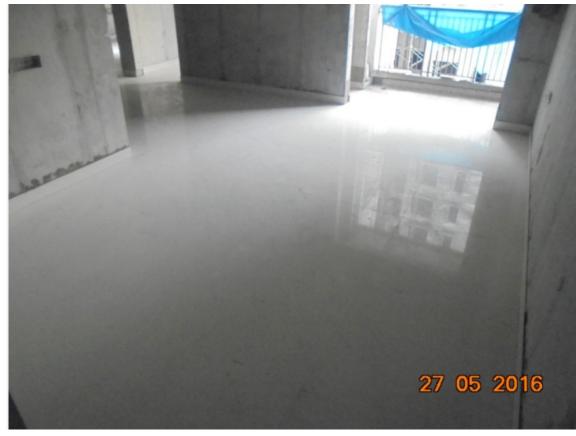

#### **PODIUM:**

- 1. Club house area
- 2. Tower F Ramp podium area
- 3. Project view
- 4. Tower A & B podium area
- 5. Tower D & E Vacuum Dewatered Flooring area