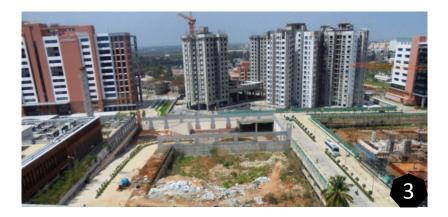

#### **PODIUM:**

- 1. Club house area
- 2. Tower F Ramp podium area
- 3. Project view
- 4. Tower A & B podium area
- 5. Tower D & E Vacuum Dewatered Flooring area