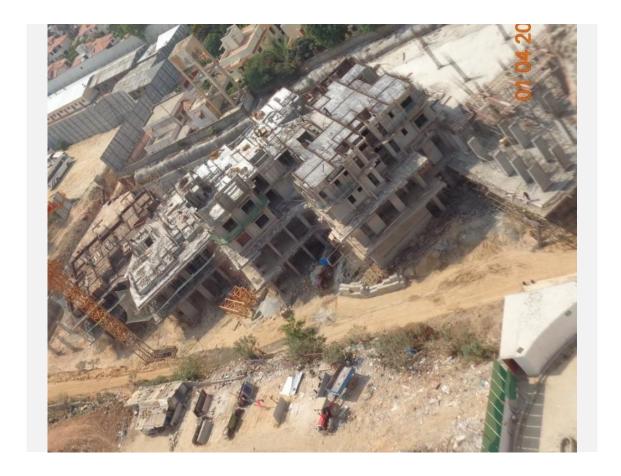

### **TOWER L**

- Upper basement floor completed
- Level 1 column work in progress

**TOWER M**Level 1 roof completed

**TOWER N**Upper basement roof reinforcement work in progress