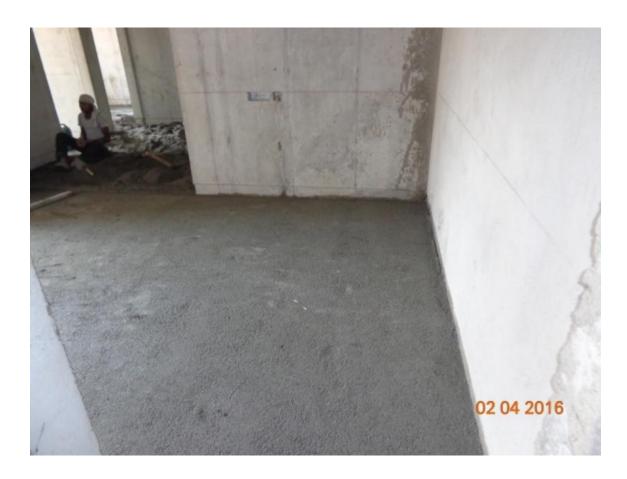

#### PODIUM:

- 1. Tower L, M & N podium area.
- Tower H & J podium area slab shuttering reinforcement in progress
- 3. Tower G podium area
- 4. Podium K podium area