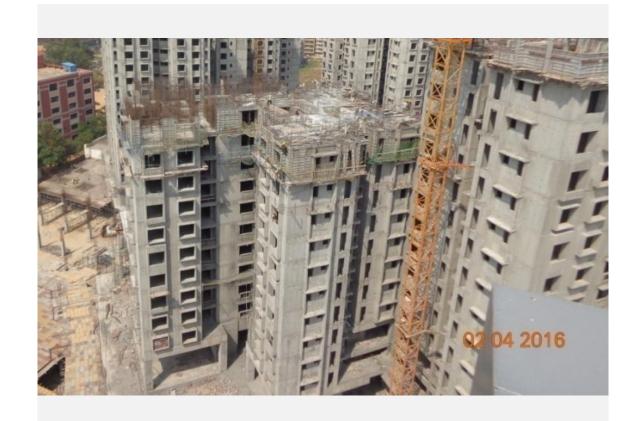

# TOWER A

Level 12 roof completed

**TOWER B**Level 4 flooring work in Progress

## **TOWER C**

Terrace and internal Plastering work in progress

### **TOWER D**

- Level 12 flooring work in progress
  - Level 7 dado work in progress

#### **TOWER E**

- Level 4 base molding work in progress
  - Level 8 flooring work in progress

#### **TOWER F**

- Common flooring works of level 10 and 4 are in progress
  - Level 11 flooring work in progress
    - Terrace work in progress

**TOWER G**Terrace work in progress

**TOWER H** Level 1 work in progress

**TOWER J**Level 1 roof completed

**TOWER K**Level 20 roof completed

### **TOWER L**

- Upper basement floor completed
- Level 1 column work in progress

**TOWER M**Level 1 roof completed

**TOWER N**Upper basement roof reinforcement work in progress