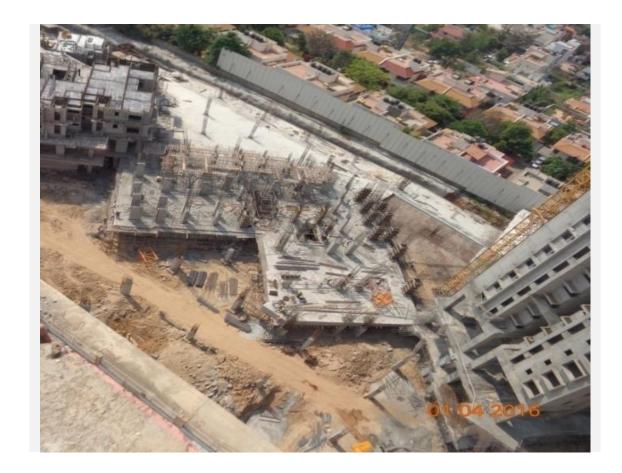

#### PODIUM:

- 1. Tower L, M & N podium area.
- Tower H & J podium area slab shuttering reinforcement in progress
- 3. Tower G podium area
- 4. Podium K podium area