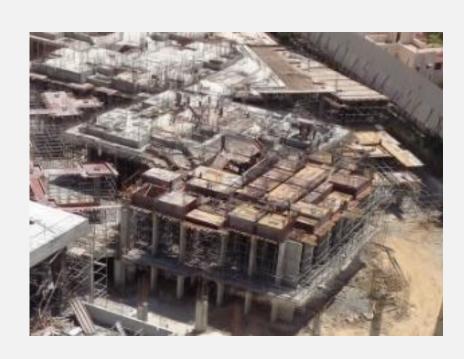

#### **PODIUM:**

- Tower A & G podium slab shuttering, reinforcement & concrete in progress.
- Tower J & K podium area slab shuttering, reinforcement & concrete in progress.
- Tower L,M &N south side podium slab shuttering in progress.
- Podium north side slab shuttering, reinforcement & concrete in progress.
- Tower F Podium area slab shuttering, reinforcement & concrete in progress.