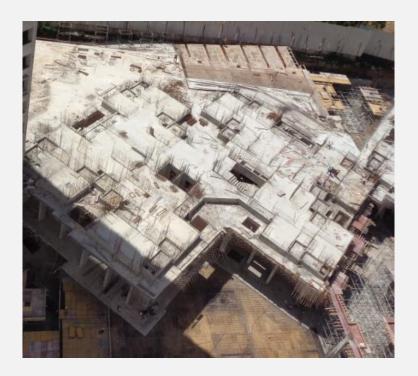

#### **PODIUM:**

- Tower A & G podium slab shuttering, reinforcement & concrete in progress.
- Tower J & K podium area slab shuttering, reinforcement & concrete in progress.
- Tower L,M &N south side podium slab shuttering in progress.
- Podium north side slab shuttering, reinforcement & concrete in progress.
- Tower F Podium area slab shuttering, reinforcement & concrete in progress.