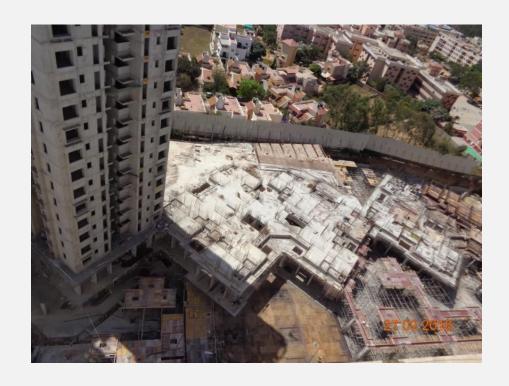

#### **PODIUM:**

- Tower A & G podium slab shuttering, reinforcement & concrete in progress.
- Tower J & K podium area slab shuttering, reinforcement & concrete in progress.
- Tower L,M &N south side podium slab shuttering in progress.
- Podium north side slab shuttering, reinforcement & concrete in progress.
- Tower F Podium area slab shuttering, reinforcement & concrete in progress.