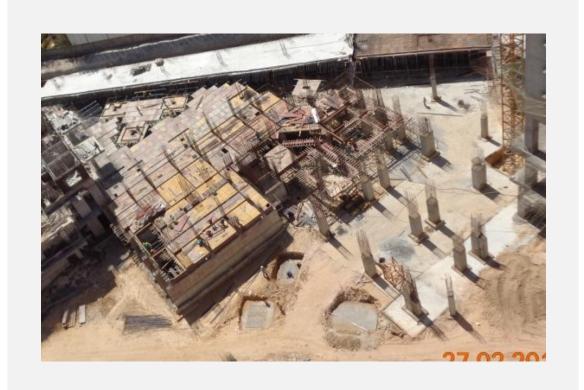

#### **PODIUM:**

- Tower A & G podium slab shuttering, reinforcement & concrete in progress.
- Tower J & K podium area slab shuttering, reinforcement & concrete in progress.
- Tower L,M &N south side podium slab shuttering in progress.
- Podium north side slab shuttering, reinforcement & concrete in progress.
- Tower F Podium area slab shuttering, reinforcement & concrete in progress.