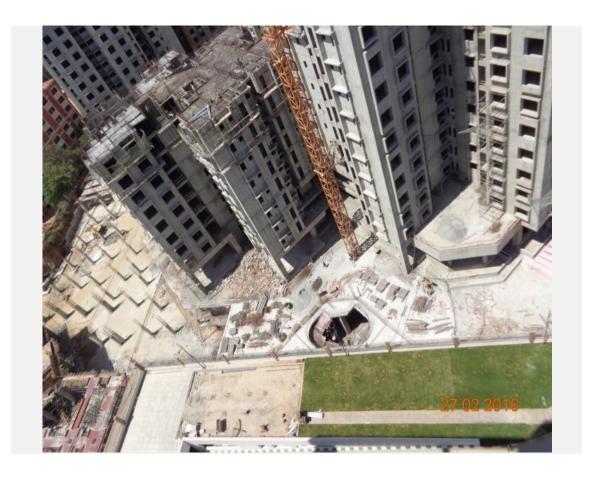

#### **PODIUM:**

- Tower A & G podium slab shuttering, reinforcement & concrete in progress.
- Tower J & K podium area slab shuttering, reinforcement & concrete in progress.
- Tower L,M &N south side podium slab shuttering in progress.
- Podium north side slab shuttering, reinforcement & concrete in progress.
- Tower F Podium area slab shuttering, reinforcement & concrete in progress.