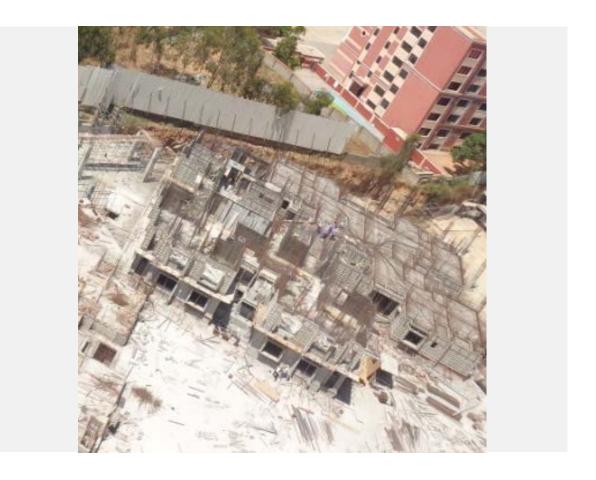

### PODIUM:

- 1. Tower G podium area work in progress.
- 2. Tower L, M & N south side podium area
- 3. Tower J & H south side podium area
- 4. Podium N podium area