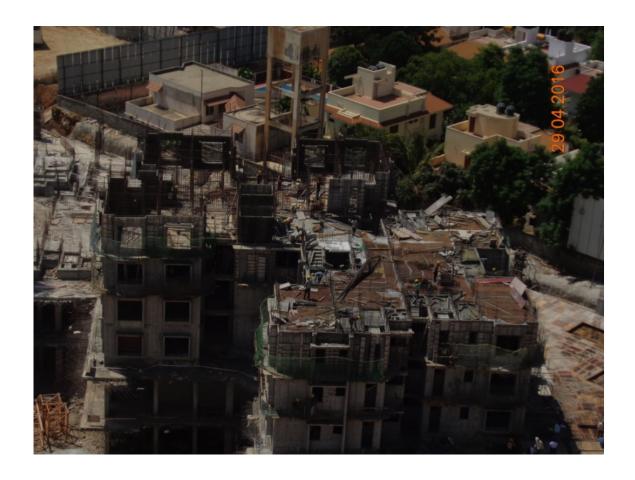

## **TOWER A**

- Level 14 Roof Completed
- Level 6 & 7 Flooring Work In Progress

### **TOWER B**

- Level 5 Painting Work In Progress
- Level 6 Dado Work In Progress
- Level 7 & 8 Flooring Work In Progress

**TOWER C**External and Internal Plastering Work In Progress

#### **TOWER D**

- External and Level 4 & 7 Internal Painting Work In Progress
  - Level 12 Flooring and Lobby Work In Progress
    - Level 8 Dado Work In Progress

### **TOWER E**

- External Painting Work In Progress
- Level 9 Flooring and Level 8 Common Flooring Work In Progress

### **TOWER F**

- Level 11 Lobby Flooring Work In Progress
- Painting Work In Level 5 & 7 are In Progress
  - Level 7 Dado Work In Progress

### **TOWER G**

- Level 2, 3 & 4 Flooring Work In Progress
  - Level 2 Painting Work In Progress

**TOWER H** Level 1 Work In Progress

**TOWER J**Level 2 Work In Progress

## **TOWER K**

- Level 21 roof completed
- Level 4 flooring work in progress

**TOWER L**Slab Shuttering Work Completed In Level 1

**TOWER M** 

Level 3 Roof Completed

**TOWER N** 

Upper Basement Floor Completed